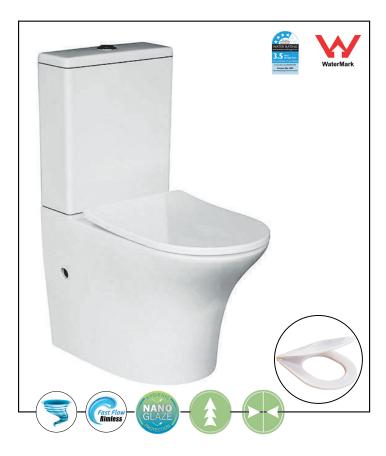

# Lyon Toilet Suite - T6096

**Ceramic Back To Wall Toilet Suite** Tornado+Rimless, Nanoglaze protection, Easy Care height, Short Projection

#### Features:

- Sleek modern design sits flushed against the wall
- Tornado Flush feature for a more efficient, thorough and
- Fast Flow Rimless design for easy-to-clean and hygienic toilet
- Easy care height
- Short Projection feature ideal for saving space
- Gloss white finish with Nanoglaze surface protection provides anti-bacterial and grime-resistant qualities
- Large round easy-to-use flush button
- Aminoplast (UF) quick release soft closing seat cover with stainless steel hinges

# **Available Seat Covers**

SHC324 Flat Short Projection Seat - Default (20 mm lid

OSH221 Thick Short Projection Seat (30mm lid profile)

# **Details:** Cistern

Seat

Universal inlet - compatible with back entry or

bottom left/right inlet point

Tornado+Rimless design with Nanoglaze protection Pan Traps

Universal - compatible with S or P-trap installation

UF quick release soft closing seat 4 Star rated, 4.5L/3L (3.5L average flush)

**WELS** Setout 70 - 170mm

Extendable to 220 mm (pipe: AD17, extra cost)

**TOP VIEW** 

# Maintenance & Care

- Toilet seat cover can be removed for cleaning by pressing quick release buttons and lifting up.
- Clean with a toilet brush or soft cloth/sponge using warm water and mild soap or detergent.
- Do not use any abrasive cleaners, liquids or pastes.
- Do not use solvents or corrosive liquids.
- Please do not close the seat cover forcibly to extend the soft-close function lifespan.