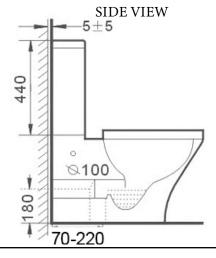

# **Details:** Cistern

Seat

Universal inlet - compatible with back entry or

bottom left/right inlet point

Tornado+Rimless design with Nanoglaze protection Pan Traps

Universal - compatible with S or P-trap installation

UF quick release soft closing seat 4 Star rated, 4.5L/3L (3.5L average flush)

**WELS** Setout 70 - 170mm

Extendable to 220 mm (pipe: AD17, extra cost)

**TOP VIEW** 

# Additional Information

- Installation should be in accordance with AS/ NZS3500 standards.
- In order to fully benefit from warranty claims, please ensure products are installed by a licensed plumber.
- All measurements are in millimeters.
- -Dimensions are nominal and subject to normal ceramic manufacturing variations. Please allow
- +/- 15 mm tolerance.
- For mark-ups & roughing-in, always use actual product measurement.
- Specifications may vary without notice as part of our continuous improvement practices.