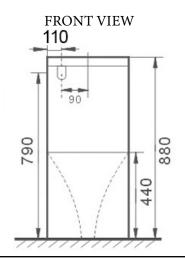

UF quick release soft closing seat 4 Star rated, 4.5L/3L (3.5L average flush)

**WELS** Setout 70 - 170mm

Extendable to 220 mm (pipe: AD17, extra cost)

**TOP VIEW** 

# Additional Information

- Installation should be in accordance with AS/ NZS3500 standards.
- In order to fully benefit from warranty claims, please ensure products are installed by a licensed plumber.
- All measurements are in millimeters.
- -Dimensions are nominal and subject to normal ceramic manufacturing variations. Please allow
- +/- 15 mm tolerance.
- For mark-ups & roughing-in, always use actual product measurement.
- Specifications may vary without notice as part of our continuous improvement practices.