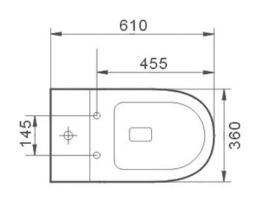

# Additional Information

- Installation should be in accordance with AS/ NZS3500 standards.
- In order to fully benefit from warranty claims, please ensure products are installed by a licensed plumber.
- All measurements are in millimeters.
- -Dimensions are nominal and subject to normal ceramic manufacturing variations. Please allow
- +/- 15 mm tolerance.
- For mark-ups & roughing-in, always use actual product measurement.
- Specifications may vary without notice as part of our continuous improvement practices.